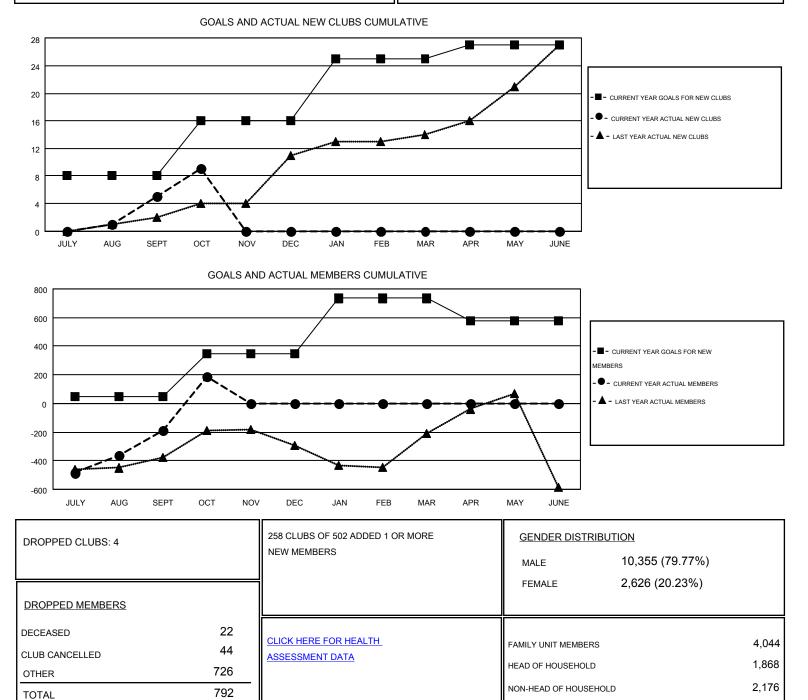

## GMT: MAHESH PASQUAL

Results as of: 10/31/2014

GMT CA 6

| Clubs                 |                  |           |                  |                  | Members               |                    |                                        |                    |                  |
|-----------------------|------------------|-----------|------------------|------------------|-----------------------|--------------------|----------------------------------------|--------------------|------------------|
| RESULTS FOR 2014-2015 |                  |           |                  |                  | RESULTS FOR 2014-2015 |                    |                                        |                    |                  |
| QUARTER               | NEW CLUB<br>GOAL | NEW CLUBS | DROPPED<br>CLUBS | NET<br>GAIN/LOSS | QUARTER               | NEW MEMBER<br>GOAL | CHARTER AND<br>NEW<br>MEMBERS<br>ADDED | DROPPED<br>MEMBERS | NET<br>GAIN/LOSS |
| JULY/AUG/SEPT         | 8                | 5         | 4                | 1                | JULY/AUG/SEPT         | 46                 | 542                                    | 734                | -192             |
| OCT/NOV/DEC           | 8                | 4         | 0                | 4                | OCT/NOV/DEC           | 299                | 439                                    | 58                 | 381              |
| JAN/FEB/MAR           | 9                | 0         | 0                | 0                | JAN/FEB/MAR           | 389                | 0                                      | 0                  | 0                |
| APR/MAY/JUNE          | 2                | 0         | 0                | 0                | APR/MAY/JUNE          | -154               | 0                                      | 0                  | 0                |